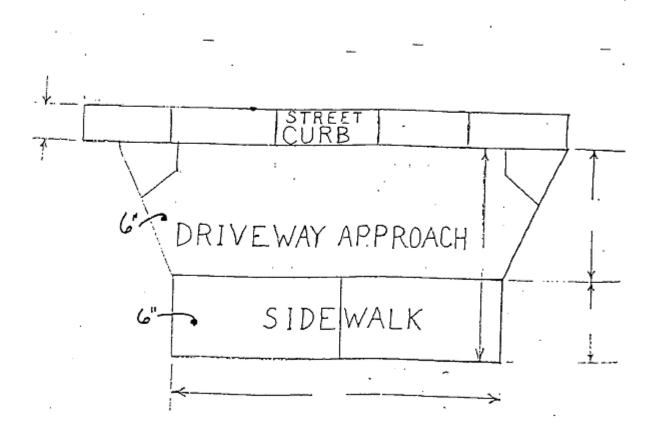

#### **During construction:**

- 1. Approved barricades shall be in place for the duration of all projects.
- 2. Debris or materials shall not be stored within the public right-of-way.
- 3. All cuts shall be neat, straight sawcuts in the pavement of connecting concrete areas.
- 4. Asphalt replacement to be made with hot mix of the required ODOT specification. Patching done with cold-mix shall be replaced prior to final inspection.
- 5. All granular fill to be compacted with ODOT Item 304. NO PEA GRAVEL, PIT RUN OR SAND will be approved as base materials. Excavation shall not be covered until granular fill is approved by the Public Works Director or his authorized agent. All trenches or holes under or within the zone of influence of paved surfaces shall be backfilled with flowable fill or unshrinkable fill.
- 6. All forms to be staked and oiled prior to requesting first inspection.
- 7. Drive approaches shall be replaced in two (2) pours if curb and gutter are also being replaced. The first pour shall consist of the curb and gutter along with the 6" thick sidewalk section. The second pour will be the drive approach between the sidewalk and curb. Expansion material shall be placed as directed in accordance with City standards.
- 8. All work shall be performed in an acceptable workmanlike manner. No shoddy, rough, uneven, or flawed work will be approved on second and final inspection. Restoration must be completed before final inspection is scheduled.
- 9. All cold weather work (32 deg. F or lower) shall be performed with approval of the Engineer.
- 10. Road or lane closure is not permitted unless specifically authorized. Those authorized must conform to the Ohio Manual of Uniform Traffic Control Devices.